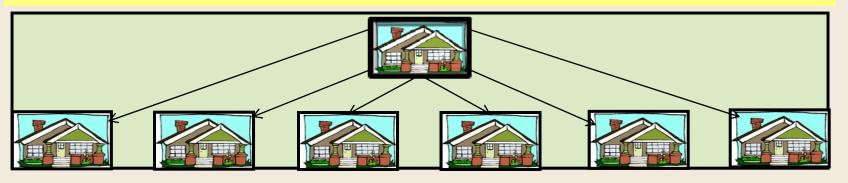

## AUTO-SHIP COMPONENT REPETITIVE INCOME

6 First Level (or more) - Averaging \$200.00 Auto-Ship **AND.... REPEATING EVERY MONTH** 

The Starter or Wellness Home Pack is recommended to be purchased within the 1<sup>st</sup> two calendar months to maximize income bonuses forward from that month.

\$200.00 PGV x 6 = **\$1200.00 PGV Repeating** each month

#### AUTO-SHIP COMPONENT REPRODUCTIVE INCOME

**Second Level:**  $6 \times 6 = 36 \times \$200.00 \text{ PGV} = \$7200.00 \text{ PGV}$ 

6 First level produce 36 Second level = 42 total x an average of \$200.00.