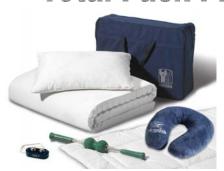

# VITAL SLEEP PAC

[40% Discount is ONLY Available for New Consultants who buy a Vital Day Pack]

Vital Sleep Pack (Select Size: Twin, Full, Queen, King, CAL King) PV = 1.323.60 Points

**QUEEN US RETAIL: \$ 2,206.00 SAVE 40%** 

**Kenko™ Naturest Mattress Topper:** 

|  | - |   |
|--|---|---|
|  |   | - |
|  |   |   |

Kenko™ Dream Comforter:

SIZE With Kenko Dream® With Kenko Dream® **Light Comforter** Comforter \$1,455.00 #4285 US RETAIL \$1.393.00 #42851 Twin \$835.80 PACK PRICE \$873.00 PACK PRICE \$1,674.00 #42861 \$1.849.00 #4286 US RETAIL Full \$1,109.40 PACK PRICE \$1,004.40 PACK PRICE \$2,206.00 #4287 US RETAIL \$2,156.00 #42871 US RETAIL Queen \$1,323.60 PACK PRICE \$1,293.60 PACK PRICE \$2,475.00 #4288 \$2,437.00 #42881 US RETAIL King \$1,462.20 PACK PRICE \$1,485.00 PACK PRICE \$2,536.00 #4289 US RETAIL \$2,498.00 #42891 Cal King \$1,498.80 PACK PRIC 1,521.60 PACK PRICE