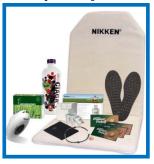

# **VITAL DAY PACK**

### Vital Day Pack [#4068/4069 (US/CN)]

**PV = 500 Points** 

#### Day Time Energy:

MagStep Medium [#2021] (\$60.00)\* Kenko "Back" Flex [#1447] (\$90.00)\*

#### Revitalization:

Biaxial PowerMag + Adapter [#23151] (\$274.00)\*

#### Relaxation:

KenkoSeat® Plus King [#1409] (\$140.00)\*

**US RETAIL: \$748.00** 

**SAVE: 33%** 

#### TriPhase® Energizing Jewelry:

Kenko Powerband™ Neck [#19084] (\$38.00)\*

#### **Spot Relief:**

Kenko™ PowerPatch™ [#1456] (\$49.00)\* CM Complex Cream-15ct [#15071] (\$10.00)

#### **Nutritional Autoship Component:**

Kenzen® CiagaV ™ 2 Pack(15565) (\$99.00)\* Jade GreenZymes™ Packets (15554) (\$48.00)\*