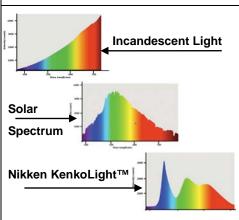

#### **Light Energy:**

2 Full Spectrum KenkoLights<sup>™</sup> [#1299] (\$218.00 ea)\*