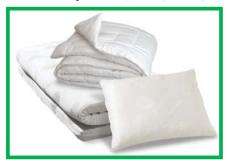

# VITAL SLEEP PAC

[40% Discount is ONLY Available for New Consultants who buy a Vital Day Pack]

Vital Sleep Pack (Select Size: Twin, Full, Queen, King, CAL King) PV = 1.323.60 Points

**QUEEN US RETAIL: \$ 2,206.00 SAVE 40%** 

**Kenko™ Naturest Mattress Topper:** 

|  | - |   |
|--|---|---|
|  |   | - |
|  |   |   |

Kenko™ Dream Comforter:

SIZE With Kenko Dream® With Kenko Dream® **Light Comforter** Comforter \$1,455.00 #4285 US RETAIL \$1.393.00 #42851 Twin \$835.80 PACK PRICE \$873.00 PACK PRICE \$1,674.00 #42861 \$1.849.00 #4286 US RETAIL Full \$1,109.40 PACK PRICE \$1,004.40 PACK PRICE \$2,206.00 #4287 US RETAIL \$2,156.00 #42871 US RETAIL Queen \$1,323.60 PACK PRICE \$1,293.60 PACK PRICE \$2,475.00 #4288 \$2,437.00 #42881 US RETAIL King \$1,462.20 PACK PRICE \$1,485.00 PACK PRICE \$2,536.00 #4289 US RETAIL \$2,498.00 #42891 Cal King \$1,498.80 PACK PRIC 1,521.60 PACK PRICE

### VITAL SLEEP PACK BENEFITS:

- Upgrades Your Wellness Journey
- Saves \$882.40 off Retail [Queen Size Example]
- Discount Coupon Saved You 40% off Retail
  - Valid for 30 Calendar Days From Date of Sign-up
    - **One Coupon for New Consultant**
    - One Coupon for Sponsor