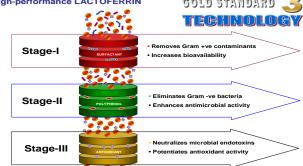

## ISOLATION

- **♣** Hi-TECH Dairy Processing
- Computerized technology
- Stringent quality control
- 💺 Lactose-free protein yield
- Preserved biological activity
- Ultra-filtered & Freeze-dried

Natural Environment Animal Health Disease-free Hormone-free Antibiotic - free Non-GMO Status