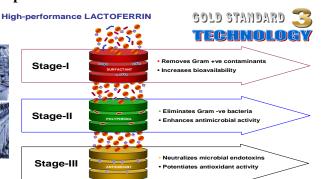

## ISOLATION

- **♣** Hi-TECH Dairy Processing
- Computerized technology
- Stringent quality control
- 💺 Lactose-free protein yield
- Preserved biological activity
- Ultra-filtered & Freeze-dried

Natural Environment Animal Health Disease-free Hormone-free Antibiotic - free Non-GMO Status