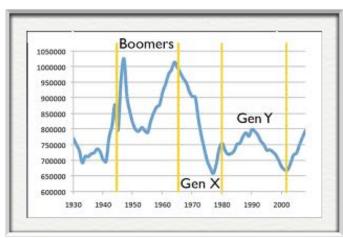

#### WHO IS INTERESTED IN WELLNESS?

## **Baby Boomers**

Increased Performance

Alleviate Aches and Pains

Increase Memory Capacity

**Gen Y** 

Increased Performance

Gen X

Increased Performance

## WHO IS INTERESTED IN WELLNESS? Boomers **Baby Boomers** Gen Y Increased Increased Performance **Performance** Gen X **Alleviate Aches** and Pains **Increased** Increase Reproducting Resignation and Pains