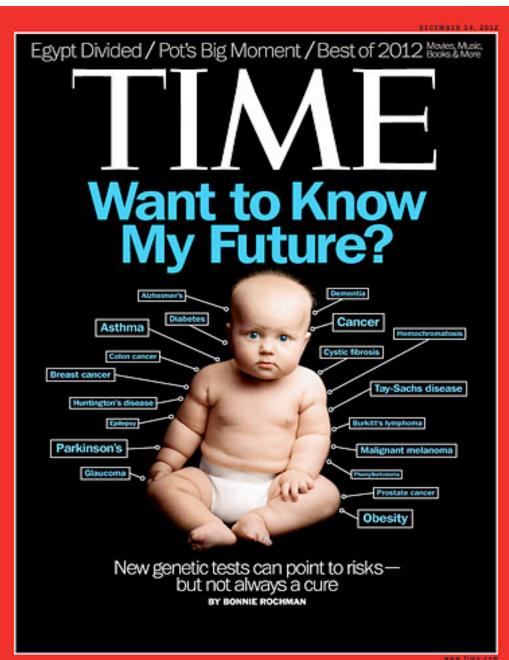

### Today's BIGGEST Health Problems

- Cancer
- Heart Disease
- Diabetes
- •Alzheimer's
- Obesity
- Sleep Disorders
- Autism
- Osteoporosis
- Stress

...can you catch them?