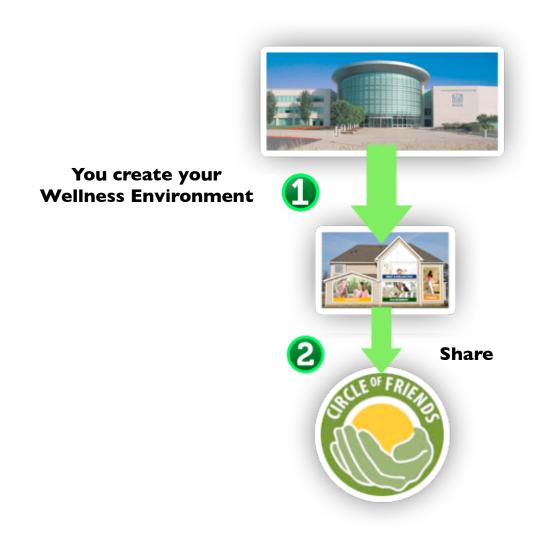

### Earn a Monthly "Thank You" Check

By Helping People Get on a Pathway to Total Well-Being

**Be A FRIEND!** 

Now that you know about our company, products and ways to earn income, there are a few choices you can make.