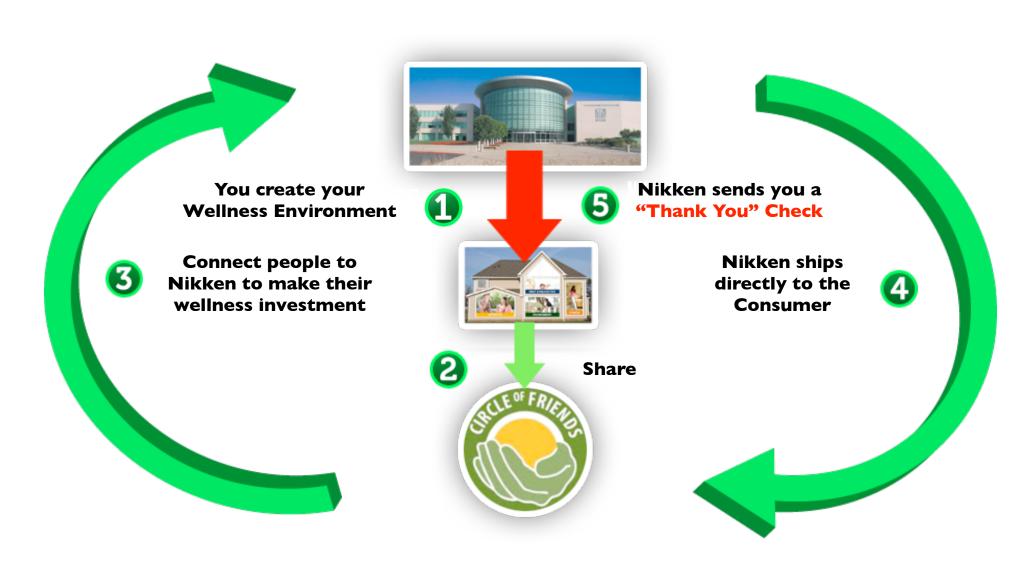

### Earn a Monthly "Thank You" Check

By Helping People Get on a Pathway to Total Well-Being

**Be A FRIEND!** 

Now that you know about our company, products and ways to earn income, there are a few choices you can make.